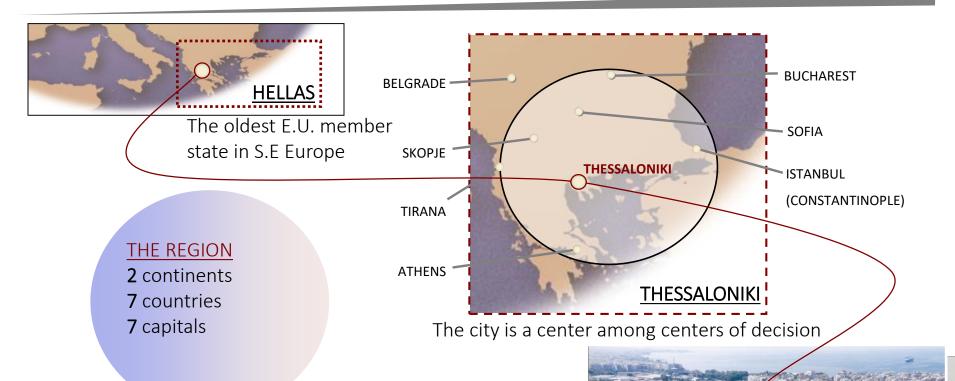

#### **ARISTOTLE UNIVERSITY**

The **largest** University of the country dominates the city