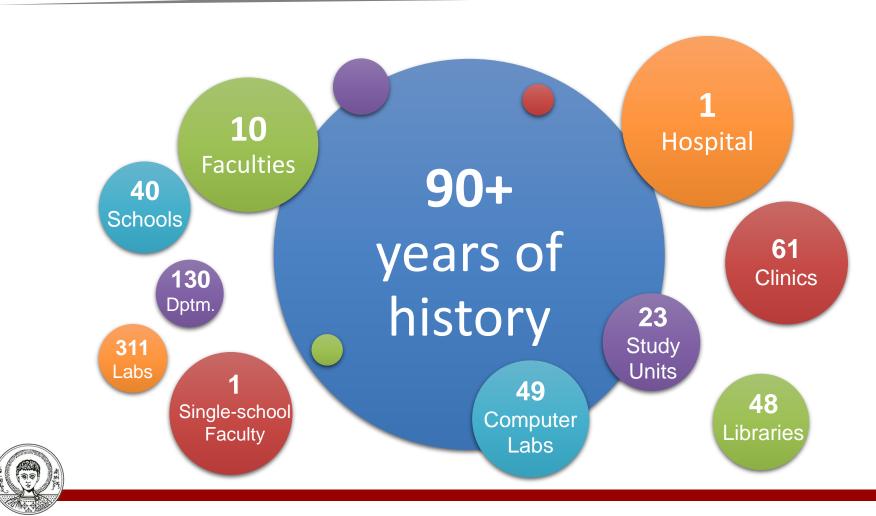

#### A University at the heart of the city

The largest University in Greece **74.000** students

**2.025** faculty

**528** assistants

**1.086** staff

**11** faculties

**41** schools

#### A University in numbers