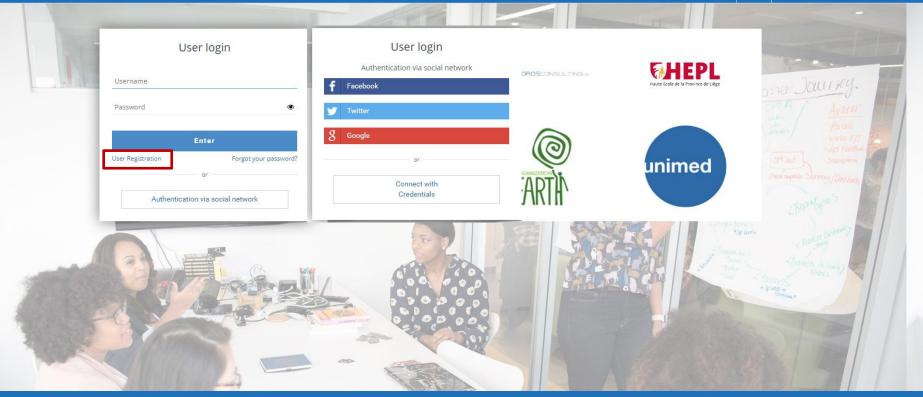

#### User Registration

| First Name:            | Last Name:                    |
|------------------------|-------------------------------|
| First Name             | Last Name                     |
| Username:              | Password:                     |
| (max 30 characters)    | (max 30 characters)           |
| Password confirmation: | Email:                        |
|                        | (required)                    |
| Telephone:             | Category:                     |
| (optional)             | Refugee/Migrant/Asylum Seeker |
| Language:              | Host Country                  |
| English                | ▼ Belgium                     |
| Country of Origin      | Gender                        |
| Afghanistan            | <ul> <li>Female</li> </ul>    |