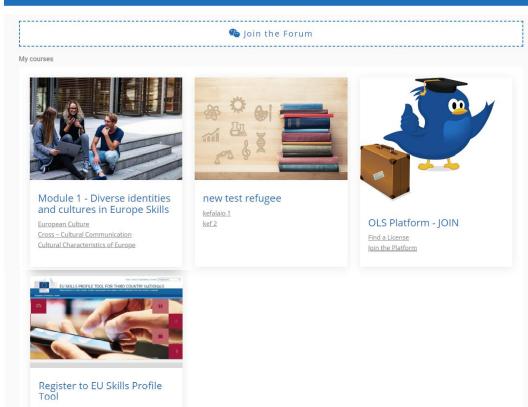

## Module 1 - Diverse identities and cultures in Europe Skills 🛗 Agenda Bibliography 🖻 Documents ☑ Messages Progress C Tests 🗣 Forum Description Course code: REFUGEE105 Category: Refugee Adult Educator

Units 🕜

European Culture